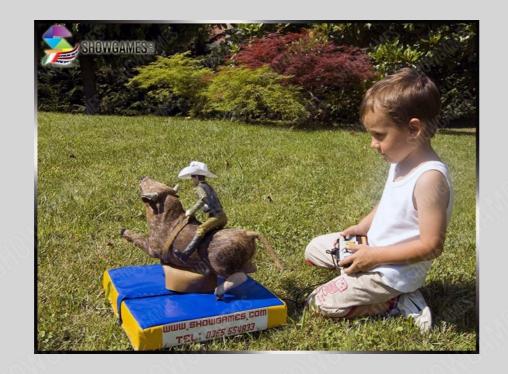

MECHANICAL BULL
DELUXE SPECIAL
EDITION
LED + FOG
CODE SGI01M

MECHANICAL HORSE MEDIUM CODE: SGI1M

https://www.youtube.com/watch?v=WgulEFmmYWQ&t=52s