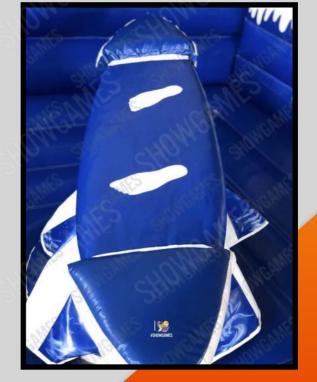

#### **MECHANICAL CYLINDER MEDIUM CODE: SGI7M**

MECHANICAL SURF MEDIUM CODE: SGI8B

**MECHANICAL BELLA REINDEER MEDIUM CODE: SGI12M** 

Video Here:

https://youtu.be/iM46D-I5qE4

MECHANICAL
REINDEER MEDIUM
CODE: SGI12M