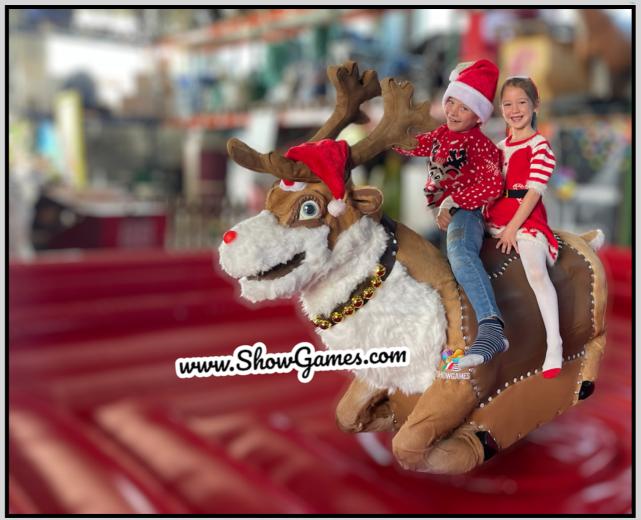

#### **MECHANICAL CYLINDER MEDIUM CODE: SGI7M**

MECHANICAL SURF MEDIUM CODE: SGI8B

**MECHANICAL BELLA REINDEER MEDIUM CODE: SGI12M** 

Video Here:

https://youtu.be/iM46D-I5qE4

MECHANICAL
REINDEER MEDIUM
CODE: SGI12M