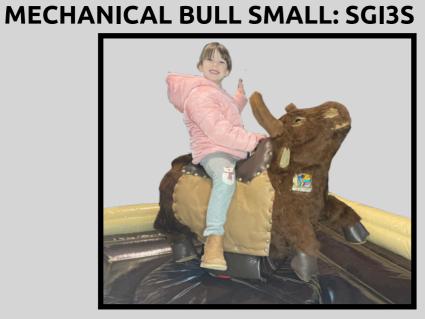

#### **EL TORBELLINO MECHANICAL RODEO SMALL BULL**

NEW SMALL SIZE RIDES AGE 5+ TO 14

A new fantastic entertainment attraction, for children and teen !!!