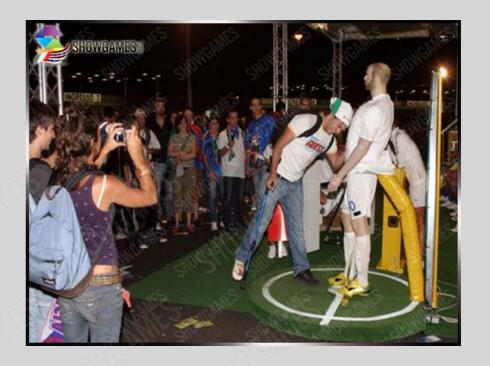

#### **AMUSEMENT PARKS - INDOOR PARKS AND PLAY CENTER SAFETY SYSTEM**

HOW THE PLAYER CAN PLAY?
INSERT COIN OR PUSH CREDIT BUTTON - OPEN THE GATE FOR ENTRY - GO UP AND PULL THE ROPE
KEEP IT PULLED
LEAVE THE ROPE TO STOPS IMMEDIATELY
PUSH THE EXIT BUTTON FOR OPEN THE GATE
EXTI TO THE AREA