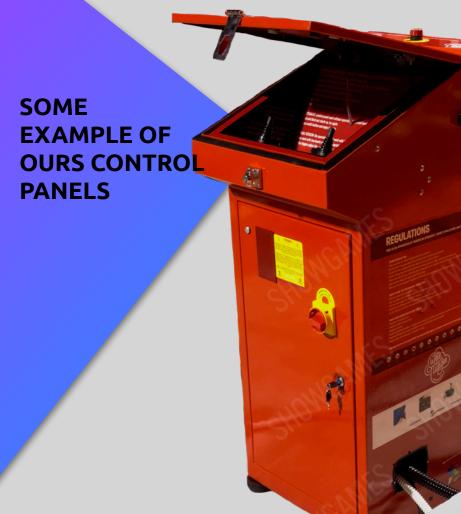

# HIGH QUALITY - RELIABILITY

The most highest quality, on electronic components it is used for make ours Control Panels.

Softly and resistant
The padding is really
nice, is a true leather of
cow, this for warranty
resistance, High Quality.