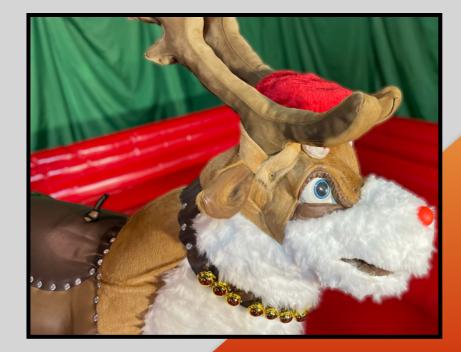

#### **MECHANICAL CYLINDER MEDIUM CODE: SGI7M**

MECHANICAL SURF MEDIUM CODE: SGI8B

**MECHANICAL BELLA REINDEER MEDIUM CODE: SGI12M** 

Video Here:

https://youtu.be/iM46D-I5qE4

MECHANICAL
REINDEER MEDIUM
CODE: SGI12M