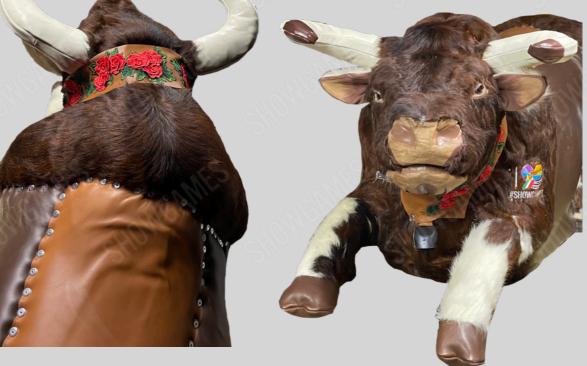

MECHANICAL BULL
DELUXE SPECIAL
EDITION
LED + FOG
CODE SGI01M

MECHANICAL HORSE MEDIUM CODE: SGI1M

https://www.youtube.com/watch?v=WgulEFmmYWQ&t=52s