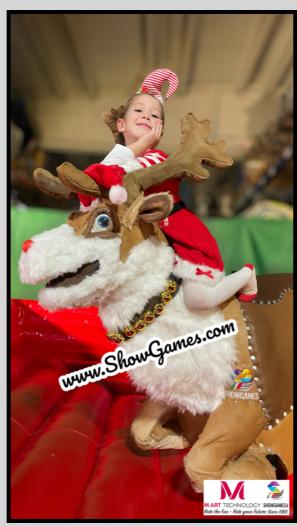

#### **MECHANICAL CYLINDER MEDIUM CODE: SGI7M**

MECHANICAL SURF MEDIUM CODE: SGI8B

**MECHANICAL BELLA REINDEER MEDIUM CODE: SGI12M** 

Video Here:

https://youtu.be/iM46D-I5qE4

MECHANICAL
REINDEER MEDIUM
CODE: SGI12M