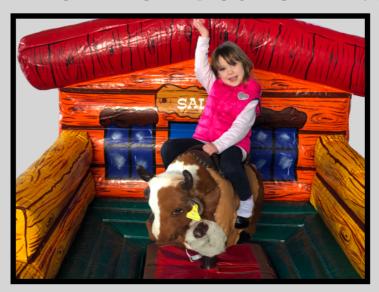

## **BIG SIZE FAMILY RIDES AGE 14+**

MECHANICAL BUKING MACHINE CODE: SGI4I

**MECHANICAL BIG CAMEL CODE: SGI51** 