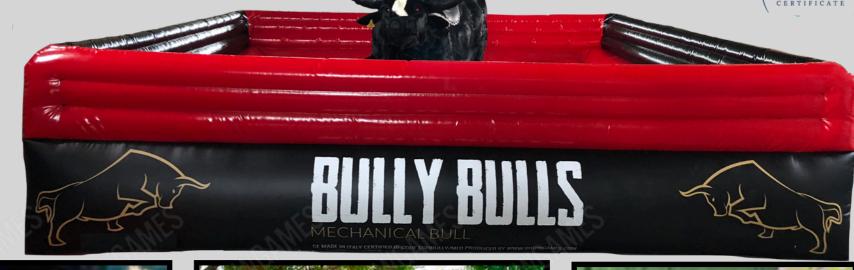

MECHANICAL BULL
DELUXE SPECIAL
EDITION
LED + FOG
CODE SGI01M

MECHANICAL HORSE MEDIUM CODE: SGI1M

https://www.youtube.com/watch?v=WgulEFmmYWQ&t=52s