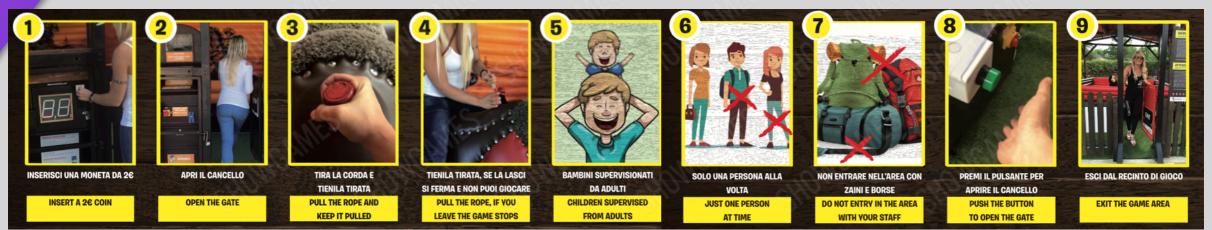

#### **AMUSEMENT PARKS - INDOOR PARKS AND PLAY CENTER SAFETY SYSTEM**

HOW THE PLAYER CAN PLAY?
INSERT COIN OR PUSH CREDIT BUTTON - OPEN THE GATE FOR ENTRY - GO UP AND PULL THE ROPE
KEEP IT PULLED
LEAVE THE ROPE TO STOPS IMMEDIATELY
PUSH THE EXIT BUTTON FOR OPEN THE GATE
EXTI TO THE AREA

IF SOMEBODY TRY TO ENTRY IN THE PLAINING AREA WHEN THE GAMES WORKS THE GAME STOPS IMMEDIATELY

IF THE INFLATABLE IT IS NOT INFLATED PROPERLY THE GAMES DOESEN'T WORKS!