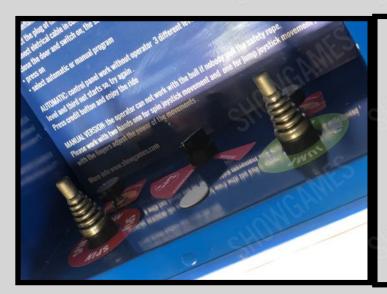

#### **STANDARD PRODUCTS NO OPERATOR NEED:**

HOW WORKS OUR ROPE SAFETY SYSTEM? TILL THE PLAYER DON'T PULL THE ROPE THE GAME DOESEN'T WORK
WHEN RELEASE THE ROPE THE GAME STOPS IMMEDIATELY.
THIS MECHANISM IT IS ELECTRO MECHANICAL AND WARRANTY THE 100% OF SAFETY – WHEN PLAYER LEAVE THE ROPE THE SYSTEM STOP IN 0.01 MILLISECOND.

#### **AMUSEMENT PARKS - INDOOR PARKS AND PLAY CENTER SAFETY SYSTEM**

HOW THE PLAYER CAN PLAY?
INSERT COIN OR PUSH CREDIT BUTTON - OPEN THE GATE FOR ENTRY - GO UP AND PULL THE ROPE
KEEP IT PULLED
LEAVE THE ROPE TO STOPS IMMEDIATELY
PUSH THE EXIT BUTTON FOR OPEN THE GATE
EXTI TO THE AREA