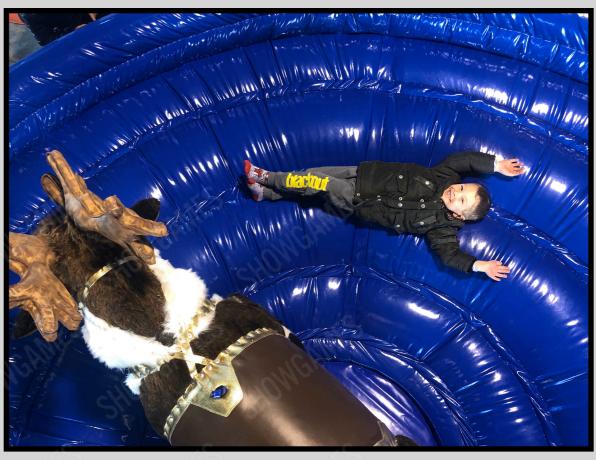

#### **MECHANICAL CYLINDER MEDIUM CODE: SGI7M**

MECHANICAL SURF MEDIUM CODE: SGI8B

**MECHANICAL BELLA REINDEER MEDIUM CODE: SGI12M** 

Video Here:

https://youtu.be/iM46D-I5qE4

MECHANICAL
REINDEER MEDIUM
CODE: SGI12M