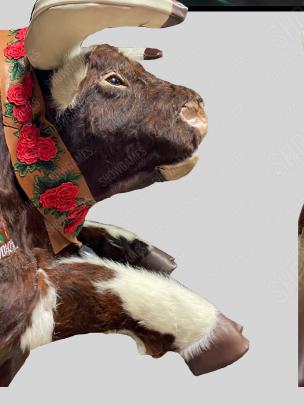

MECHANICAL BULL
DELUXE SPECIAL
EDITION
LED + FOG
CODE SGI01M

MECHANICAL HORSE MEDIUM CODE: SGI1M

https://www.youtube.com/watch?v=WgulEFmmYWQ&t=52s