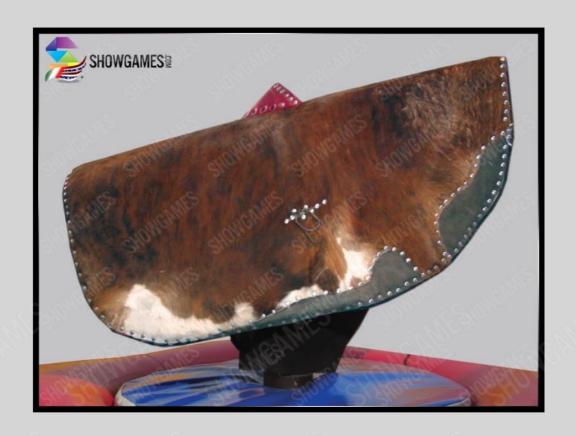

MECHANICAL BULL
DELUXE SPECIAL
EDITION
LED + FOG
CODE SGI01M

MECHANICAL HORSE MEDIUM CODE: SGI1M

https://www.youtube.com/watch?v=WgulEFmmYWQ&t=52s

#### WE TAKE CARE OF EVERY DETAILS

Video Here:

https://www.youtube.com/watch?v=-6xKURPIziU

MECHANICAL BULL MEDIUM CODE: SGI2M

**MECHANICAL BUFFALO MEDIUM** 

**CODE: SGI3M** 

Video Here: https://www.youtube.com/watch?v=no\_fEm9d6Kw&t=80s