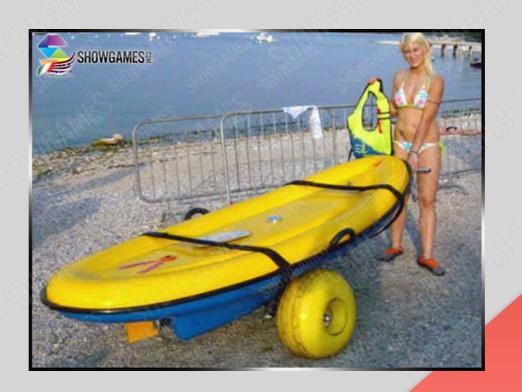

#### **MECHANICAL CYLINDER MEDIUM CODE: SGI7M**

MECHANICAL SURF MEDIUM CODE: SGI8B

**MECHANICAL BELLA REINDEER MEDIUM CODE: SGI12M** 

Video Here:

https://youtu.be/iM46D-I5qE4

MECHANICAL
REINDEER MEDIUM
CODE: SGI12M