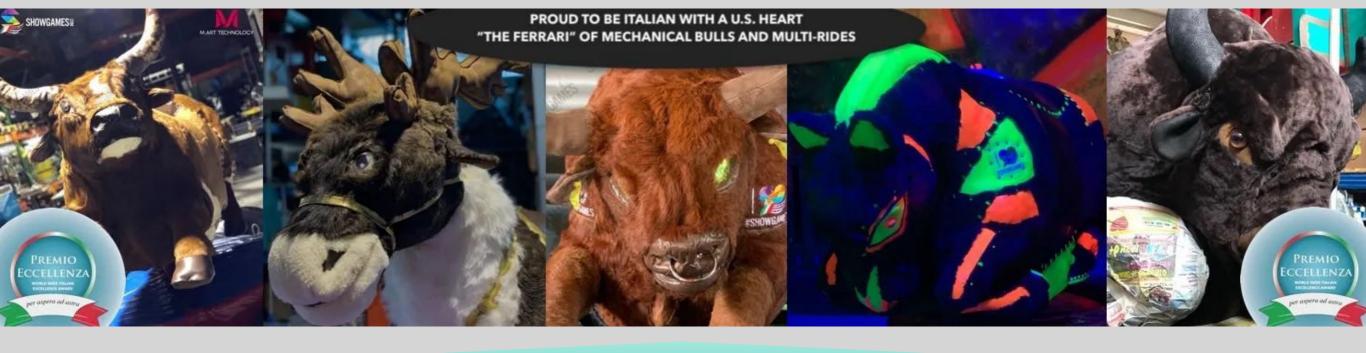

#### Best Seller:

The Mechanical Bull Ride Rodeo. Our Mechanical Simulators are the Most REAL in the World, with REAL Animal Movements.

Show Games Company it is the Best world wide Manufacturer of Family Entertainment, Mechanical Bulls (Bull ride – Horse Ride), Simulators, Action Games and Multi-Rides & Custom Rides since 89', specialized in Invention & Production of Mechanical Bull Ride, Mechanical Simulators and Action Games, for Amusement Parks and Family Entertainment.

We entered into the International Market in 1989 with our Best Seller:

The best Mechanical Bull Ride with REAL Animal Movements and real Dimensions, for give the real sensation of Rodeo Bull Ride not only for training but too for have fun, into play center, amusement parks and more..