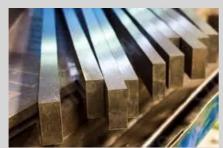

We use Strongest Iron UNI C45 – C50 for made our products.

Safety Rope Systems when the player pulls the rope the game starts (when the player leave the rope the game stops immediately.

Every single piece it is worked make by mechanical turning.