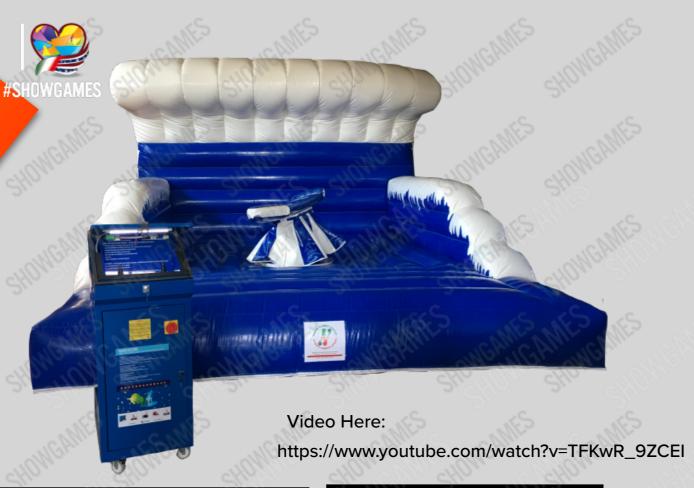

MECHANICAL BULL
DELUXE SPECIAL
EDITION
LED + FOG
CODE SGI01M

MECHANICAL HORSE MEDIUM CODE: SGI1M

https://www.youtube.com/watch?v=WgulEFmmYWQ&t=52s