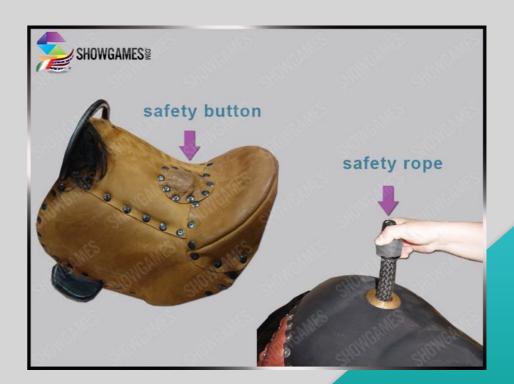

#### **STANDARD PRODUCTS NO OPERATOR NEED:**

HOW WORKS OUR ROPE SAFETY SYSTEM? TILL THE PLAYER DON'T PULL THE ROPE THE GAME DOESEN'T WORK
WHEN RELEASE THE ROPE THE GAME STOPS IMMEDIATELY.
THIS MECHANISM IT IS ELECTRO MECHANICAL AND WARRANTY THE 100% OF SAFETY – WHEN PLAYER LEAVE THE ROPE THE SYSTEM STOP IN 0.01 MILLISECOND.

We use Strongest Iron UNI C45 – C50 for made our products.

Safety Rope Systems when the player pulls the rope the game starts (when the player leave the rope the game stops immediately.

Every single piece it is worked make by mechanical turning.