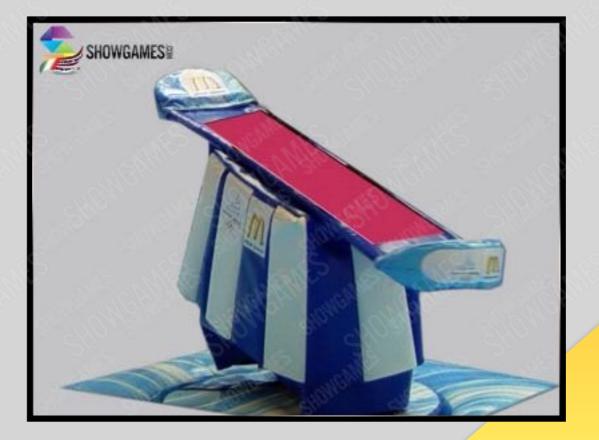

#### **MECHANICAL SNOWBOARD SGI10M**

MECHANICAL NEW BUFFALO MIDDLE: SGI11M

MECHANICAL AMERICAN FOOTBALL MEDIUM CODE: SGI13M

Video Here:

https://www.youtube.com/watch? v=nLFqmcwHfP4