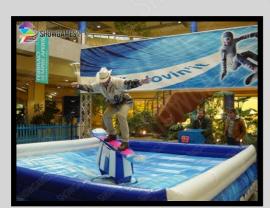

#### **MECHANICAL SNOWBOARD SGI10M**

MECHANICAL NEW BUFFALO MIDDLE: SGI11M

MECHANICAL AMERICAN FOOTBALL MEDIUM CODE: SGI13M

Video Here:

https://www.youtube.com/watch? v=nLFqmcwHfP4