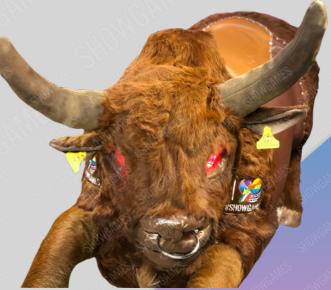

MECHANICAL BULL
DELUXE SPECIAL
EDITION
LED + FOG
CODE SGI01M

MECHANICAL HORSE MEDIUM CODE: SGI1M

https://www.youtube.com/watch?v=WgulEFmmYWQ&t=52s