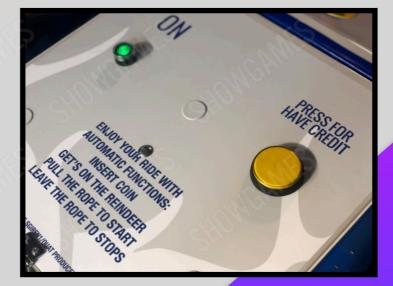

#### **STANDARD PRODUCTS NO OPERATOR NEED:**

HOW WORKS OUR ROPE SAFETY SYSTEM? TILL THE PLAYER DON'T PULL THE ROPE THE GAME DOESEN'T WORK
WHEN RELEASE THE ROPE THE GAME STOPS IMMEDIATELY.
THIS MECHANISM IT IS ELECTRO MECHANICAL AND WARRANTY THE 100% OF SAFETY – WHEN PLAYER LEAVE THE ROPE THE SYSTEM STOP IN 0.01 MILLISECOND.

#### **AMUSEMENT PARKS - INDOOR PARKS AND PLAY CENTER SAFETY SYSTEM**

HOW THE PLAYER CAN PLAY?
INSERT COIN OR PUSH CREDIT BUTTON - OPEN THE GATE FOR ENTRY - GO UP AND PULL THE ROPE
KEEP IT PULLED
LEAVE THE ROPE TO STOPS IMMEDIATELY
PUSH THE EXIT BUTTON FOR OPEN THE GATE
EXTI TO THE AREA