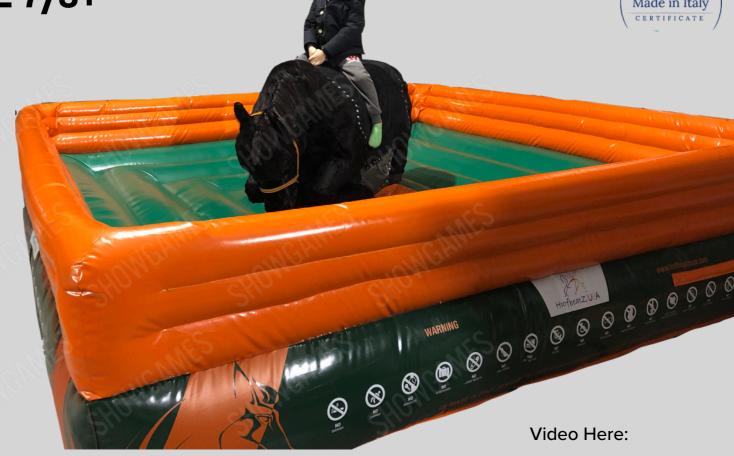

MECHANICAL BULL
DELUXE SPECIAL
EDITION
LED + FOG
CODE SGI01M

MECHANICAL HORSE MEDIUM CODE: SGI1M

https://www.youtube.com/watch?v=WgulEFmmYWQ&t=52s