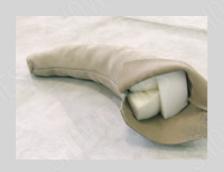

#### FIBERGLASS COVERED BY ANTI-TRAUMA POLYURETHANE AND FOAM

**SOFTELY MATERIALS** 

#### LEGS AND HORNS MADE BY STRONGEST LEATHER AND FOAM FOR A SAFETY RIDE