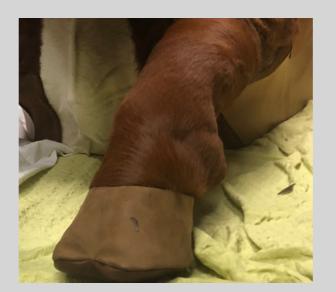

#### FIBERGLASS COVERED BY ANTI-TRAUMA POLYURETHANE AND FOAM

**SOFTELY MATERIALS** 

#### LEGS AND HORNS MADE BY STRONGEST LEATHER AND FOAM FOR A SAFETY RIDE