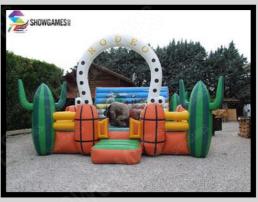

#### **EL TORBELLINO MECHANICAL RODEO SMALL BULL**

NEW SMALL SIZE RIDES AGE 5+ TO 14

A new fantastic entertainment attraction, for children and teen !!!