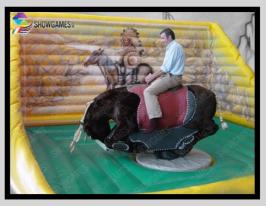

#### Best Seller:

The Mechanical Bull Ride Rodeo. Our Mechanical Simulators are the Most REAL in the World, with REAL Animal Movements.

Show Games Company it is the Best world wide Manufacturer of Family Entertainment, Mechanical Bulls (Bull ride – Horse Ride), Simulators, Action Games and Multi-Rides & Custom Rides since 89', specialized in Invention & Production of Mechanical Bull Ride, Mechanical Simulators and Action Games, for Amusement Parks and Family Entertainment.

We entered into the International Market in 1989 with our Best Seller:

The best Mechanical Bull Ride with REAL Animal Movements and real Dimensions, for give the real sensation of Rodeo Bull Ride not only for training but too for have fun, into play center, amusement parks and more..