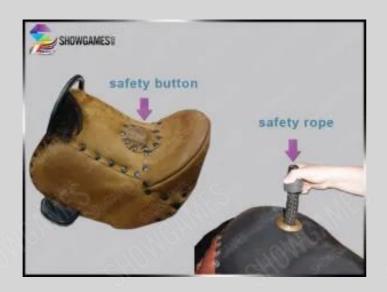

#### NO OPERATOR NEED - COIN OR BUTTON OPERATED "ROPE & BUTTON SYSTEMS

SAFETY SYSTEMS

APPLIED TO ALL

MECHANICAL BULLS

AND MULTI – RIDES

#### **STANDARD PRODUCTS NO OPERATOR NEED:**

HOW WORKS OUR ROPE SAFETY SYSTEM? TILL THE PLAYER DON'T PULL THE ROPE THE GAME DOESEN'T WORK
WHEN RELEASE THE ROPE THE GAME STOPS IMMEDIATELY.
THIS MECHANISM IT IS ELECTRO MECHANICAL AND WARRANTY THE 100% OF SAFETY – WHEN PLAYER LEAVE THE ROPE THE SYSTEM STOP IN 0.01 MILLISECOND.

We use Strongest Iron UNI C45 – C50 for made our products.

Safety Rope Systems when the player pulls the rope the game starts (when the player leave the rope the game stops immediately.

Every single piece it is worked make by mechanical turning.