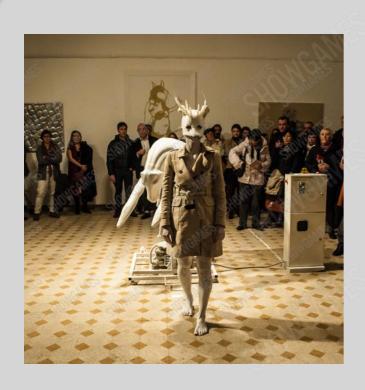

Show Games it is not just a Mechanical Rides Manufacturer or Mechanical Bull Ride Manufacturer.

It is also an extremely amazing Artistic company, and thanks to this.

Show Games specializes in Custom-Designing and using the Traditional Art of Hand Craft.

We have also made a specially Mechanical Arts for the Famous Artist Franco Lo Svizzero, the custom-designed beautiful white horses known as "Girotondo".

One of the highlights of Show Games is the Customization of the Products according to the specifications of the Customers' Needs.