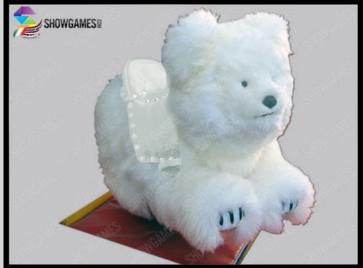

#### **MECHANICAL BEAR SMALL: SGI1S**

RIDES AGE 2+

**SMALL SIZE** 

\_\_\_\_

**MECHANICAL CATERPILLAR SMALL: SGI5S** 