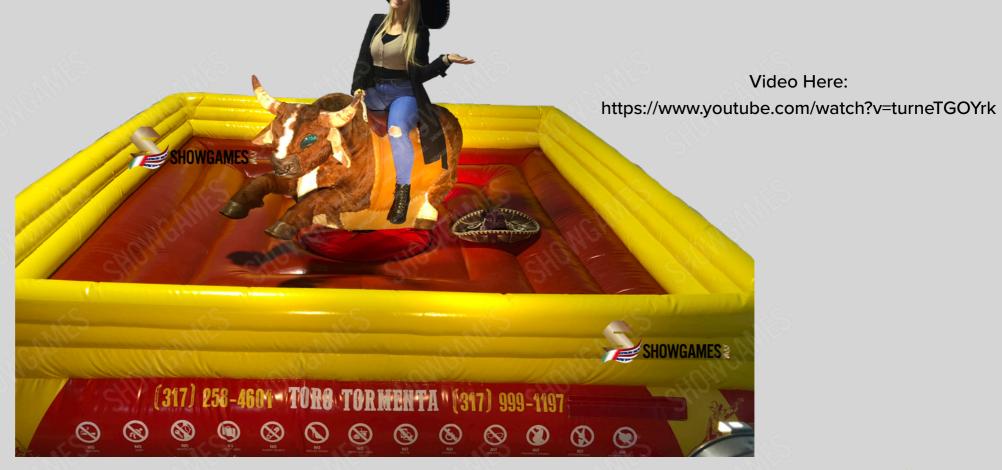

MECHANICAL BULL
DELUXE SPECIAL
EDITION
LED + FOG
CODE SGI01M

MECHANICAL HORSE MEDIUM CODE: SGI1M

https://www.youtube.com/watch?v=WgulEFmmYWQ&t=52s

#### WE TAKE CARE OF EVERY DETAILS

Video Here:

https://www.youtube.com/watch?v=-6xKURPIziU

MECHANICAL BULL MEDIUM CODE: SGI2M

**MECHANICAL BUFFALO MEDIUM** 

**CODE: SGI3M** 

Video Here: https://www.youtube.com/watch?v=no\_fEm9d6Kw&t=80s