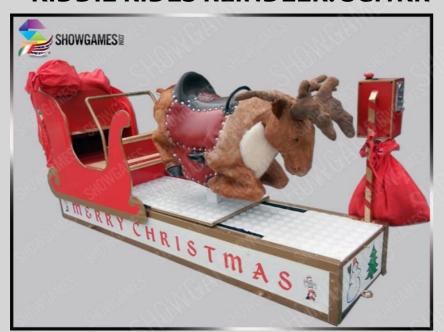

#### **MECHANICAL CYLINDER MEDIUM CODE: SGI7M**

MECHANICAL SURF MEDIUM CODE: SGI8B

**MECHANICAL BELLA REINDEER MEDIUM CODE: SGI12M** 

Video Here:

https://youtu.be/iM46D-I5qE4

MECHANICAL
REINDEER MEDIUM
CODE: SGI12M