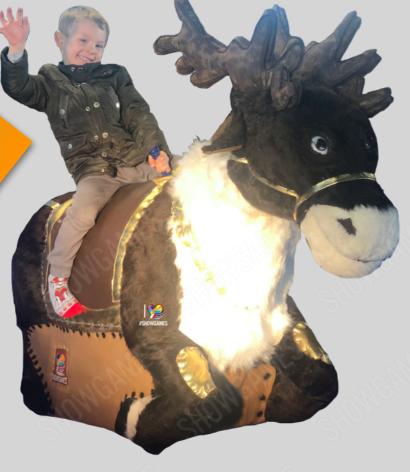

#### **MECHANICAL CYLINDER MEDIUM CODE: SGI7M**

MECHANICAL SURF MEDIUM CODE: SGI8B

**MECHANICAL BELLA REINDEER MEDIUM CODE: SGI12M** 

Video Here:

https://youtu.be/iM46D-I5qE4

MECHANICAL
REINDEER MEDIUM
CODE: SGI12M