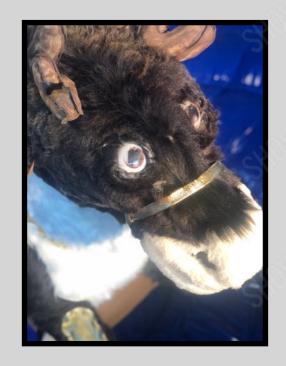

#### **MECHANICAL CYLINDER MEDIUM CODE: SGI7M**

MECHANICAL SURF MEDIUM CODE: SGI8B

**MECHANICAL BELLA REINDEER MEDIUM CODE: SGI12M** 

Video Here:

https://youtu.be/iM46D-I5qE4

MECHANICAL
REINDEER MEDIUM
CODE: SGI12M