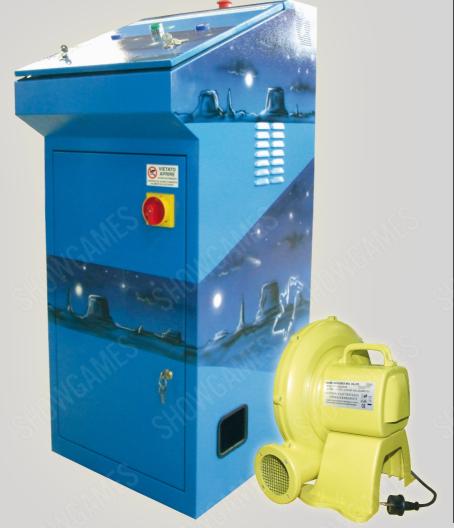

#### NO OPERATOR NEED - COIN OR BUTTON OPERATED "ROPE & BUTTON SYSTEMS

SAFETY SYSTEMS

APPLIED TO ALL

MECHANICAL BULLS

AND MULTI – RIDES

#### **STANDARD PRODUCTS NO OPERATOR NEED:**

HOW WORKS OUR ROPE SAFETY SYSTEM? TILL THE PLAYER DON'T PULL THE ROPE THE GAME DOESEN'T WORK
WHEN RELEASE THE ROPE THE GAME STOPS IMMEDIATELY.
THIS MECHANISM IT IS ELECTRO MECHANICAL AND WARRANTY THE 100% OF SAFETY – WHEN PLAYER LEAVE THE ROPE THE SYSTEM STOP IN 0.01 MILLISECOND.