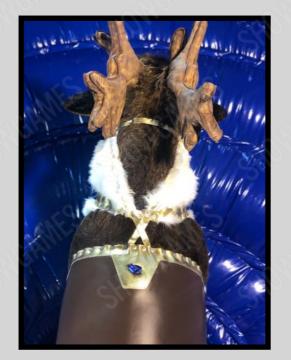

#### **MECHANICAL CYLINDER MEDIUM CODE: SGI7M**

MECHANICAL SURF MEDIUM CODE: SGI8B

**MECHANICAL BELLA REINDEER MEDIUM CODE: SGI12M** 

Video Here:

https://youtu.be/iM46D-I5qE4

MECHANICAL
REINDEER MEDIUM
CODE: SGI12M