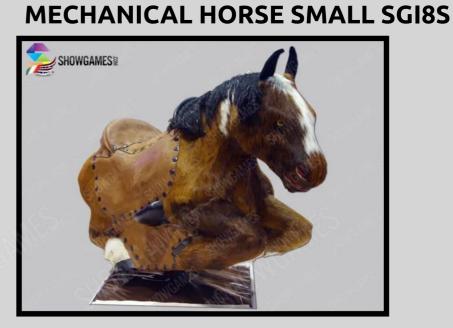

#### **MECHANICAL CYLINDER MEDIUM CODE: SGI7M**

MECHANICAL SURF MEDIUM CODE: SGI8B

**MECHANICAL BELLA REINDEER MEDIUM CODE: SGI12M** 

Video Here:

https://youtu.be/iM46D-I5qE4

MECHANICAL
REINDEER MEDIUM
CODE: SGI12M